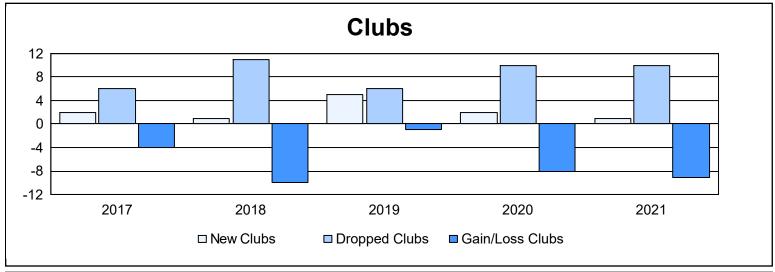

| Year      | New<br>Clubs | Dropped<br>Clubs | Gain/<br>Loss<br>Clubs | New<br>Members | Charter<br>Members | Reinstate<br>Members | Transfer<br>Members | Total<br>Member<br>Added | Total<br>Members<br>Dropped | Gain/<br>Loss<br>Members |
|-----------|--------------|------------------|------------------------|----------------|--------------------|----------------------|---------------------|--------------------------|-----------------------------|--------------------------|
| 2016-2017 | 2            | 6                | -4                     | 1,413          | 46                 | 66                   | 36                  | 1,561                    | 1,905                       | -344                     |
| 2017-2018 | 1            | 11               | -10                    | 1,283          | 21                 | 27                   | 37                  | 1,368                    | 2,058                       | -690                     |
| 2018-2019 | 5            | 6                | -1                     | 1,067          | 134                | 19                   | 30                  | 1,250                    | 1,790                       | -540                     |
| 2019-2020 | 2            | 10               | -8                     | 964            | 63                 | 29                   | 17                  | 1,073                    | 1,735                       | -662                     |
| 2020-2021 | 1            | 10               | -9                     | 883            | 30                 | 19                   | 27                  | 959                      | 1,613                       | -654                     |
| Average   | 2            | 9                | -6                     | 1,122          | 59                 | 32                   | 29                  | 1,242                    | 1,820                       | -578                     |